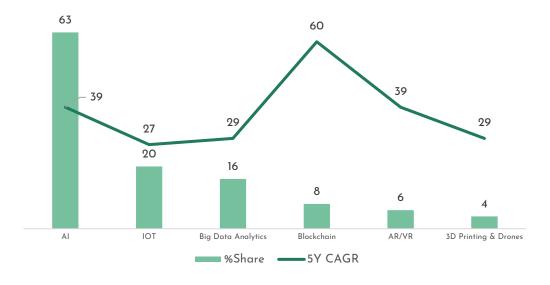

### MARKET OPPORTUNITY

- ☐ The Indian startup ecosystem is experiencing a surge of new ideas, thoughts and innovations.
- ☐ India currently is home to the 3rd highest number of unicorns in the world, following the USA and China.

#### The Indian startup ecosystem is rooted in a strong foundation which is geared to deliver long-term success

- 1. A diverse and inclusive startup ecosystem
- 2. Widening breadth and depth presence in sectors
- 3. Intensifying corporate participation

- 4. Deepening investor commitment
- 5. Home to Unicorns
- 6. Collaborative growth playbook

- 7. Leveraging India's unique digital infrastructure
- 8. Wealth creation for 1.4bn of India's population

#### Distribution of startups leveraging Deep-Tech

Source: NASSCOM