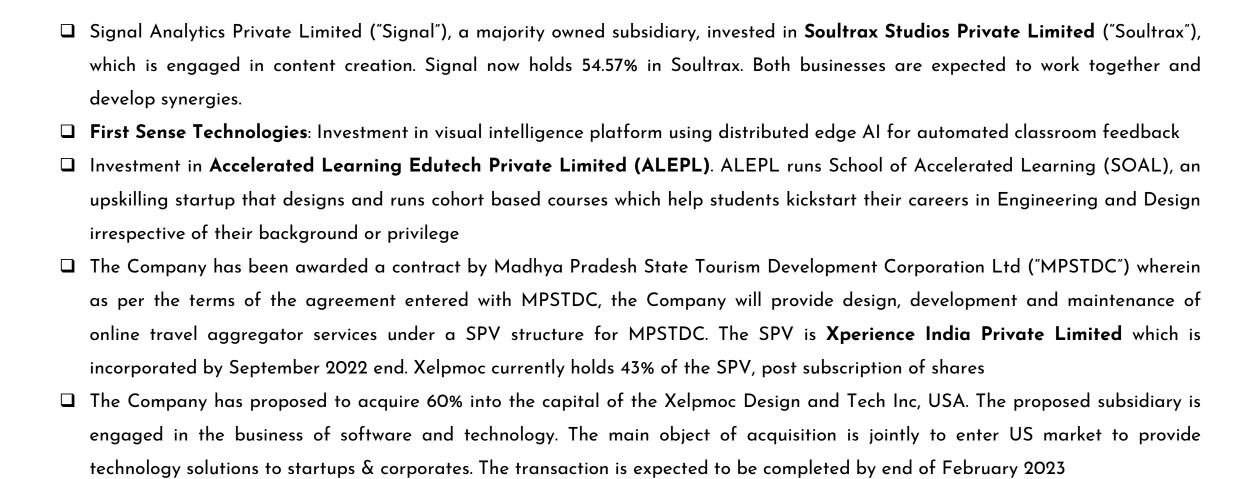

### CONSOLIDATED FINANCIAL HIGHLIGHTS

| (Rs in<br>Millions)       | Q2'23   | Q1'23   | Q。Q %  | H1FY23  | H1FY22 | YoY%  |
|---------------------------|---------|---------|--------|---------|--------|-------|
| Revenue from Operations   | 43.0    | 32.1    | 34.2%  | 75.1    | 43.7   | 71.9% |
| Other Income              | 4.8     | 1.3     | 266.9% | 6.0     | 5.8    | 3.4%  |
| Total Income              | 47.8    | 33.4    | 43.3%  | 81.1    | 49.5   | 63.8% |
| Adjusted Operating EBITDA | (16.9)* | (20.1)* | NA     | (36.9)* | (7.5)* | NA    |
| % of Operating Revenue    | NA      | NA      | NA     | NA      | NA     | NA    |
| PAT                       | (40.0)  | (39.4)  | NA     | (79.8)  | (48.9) | NA    |

The fair value of our investments in our clients as on September 30, 2022 stands at approximately Rs 684.6 million

<sup>\*</sup> Adjusted Operating EBITDA is after excluding ESOP expenses of Rs 23.0 mn, Rs 20.1 mn, Rs 43.1 mn and Rs 46.1 mn, in Q2FY23, Q1FY23, H1FY23 and H1FY22 respectively.