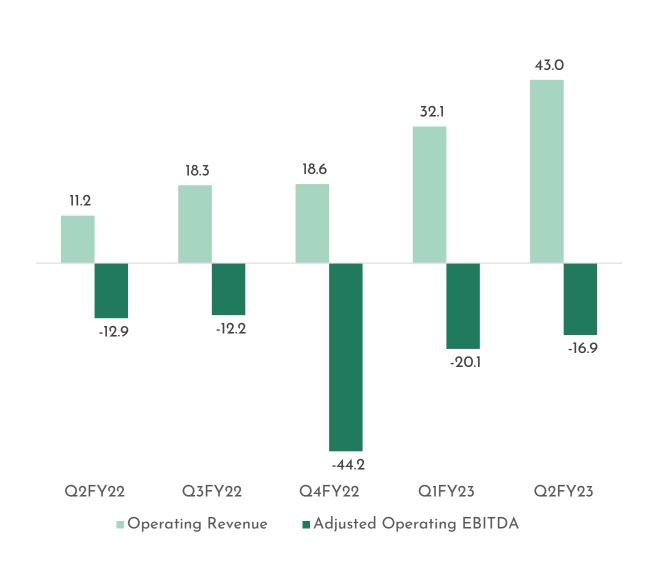

#### Q2FY23 Geographical Split %

<sup>\*</sup> Adjusted Operating EBITDA is after excluding ESOP expenses of Rs 23.2 million, Rs 21.4 million, Rs 14.9 million, Rs 20.1 million and Rs. 23.0 million during the Q2FY22, Q3FY22, Q4FY22, Q1FY23 and Q2FY23 respectively