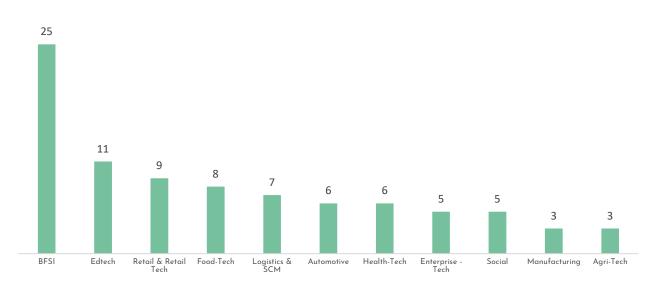

### MARKET OPPORTUNITY

- ☐ The Indian startup ecosystem is experiencing a surge of new ideas, thoughts and innovations.
- ☐ India currently is home to the 3rd highest number of unicorns in the world, following the USA and China.

#### The Indian startup ecosystem is rooted in a strong foundation which is geared to deliver long-term success

- 1. A diverse and inclusive startup ecosystem
- 2. Widening breadth and depth presence in sectors
- 3. Intensifying corporate participation

- 4. Deepening investor commitment
- 5. Home to Unicorns
- 6. Collaborative growth playbook

- 7. Leveraging India's unique digital infrastructure
- 8. Wealth creation for 1.4bn of India's population

#### Investments in Startups by Sector (%Share)