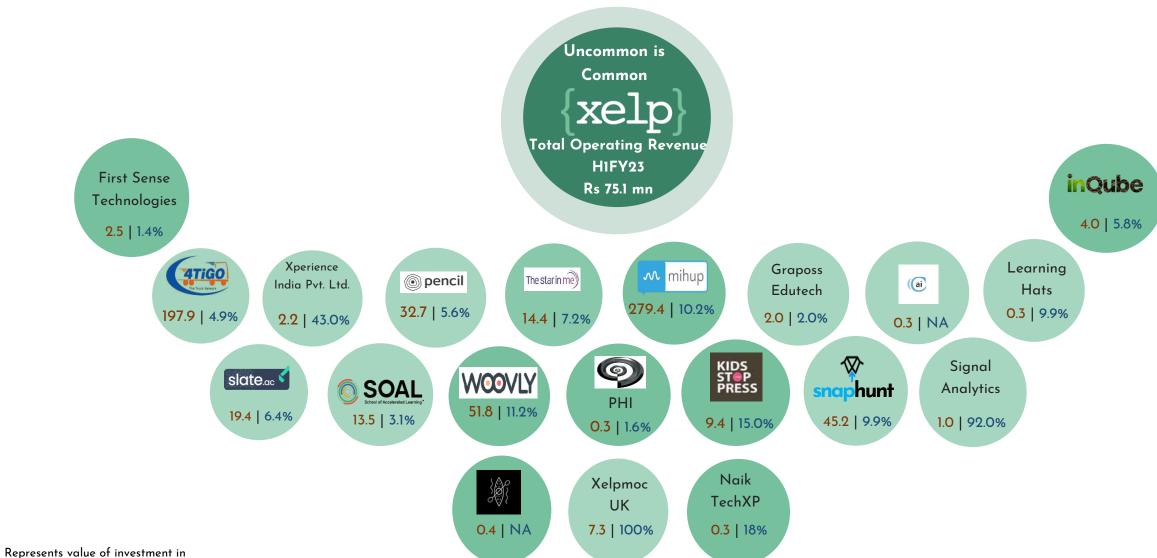

### **PORTFOLIO HIGHLIGHTS**

Represents value of investment in Rs mn as at Sept 30, 2022

Approx. Diluted shareholding %
NA: Preference share holding

The fair value of our investments in our clients as on September 30, 2022 stands at approximately Rs 684.6 million

<sup>\*</sup> Adjusted Operating EBITDA is after excluding ESOP expenses of Rs 23.0 mn, Rs 20.1 mn, Rs 43.1 mn and Rs 46.1 mn, in Q2FY23, Q1FY23, H1FY23 and H1FY22 respectively.