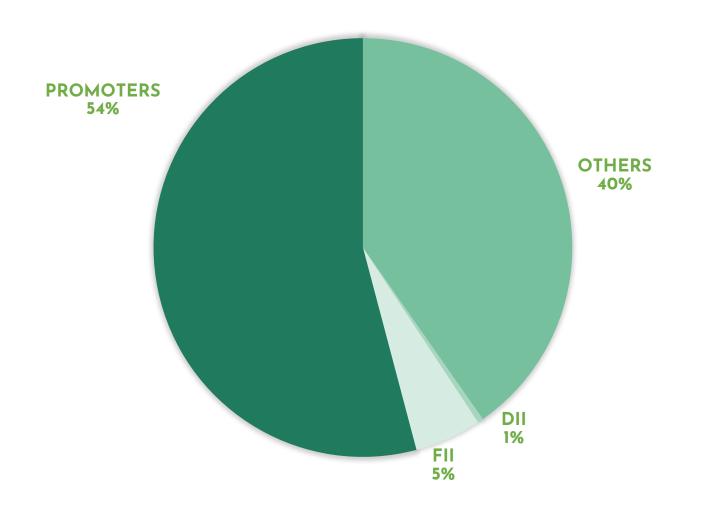

### SHAREHOLDING PATTERN

# SHAREHOLDING AS ON SEPT 30,2022 (%)

### As on Sept 30,2022

### Top Institutions

| Institution                             | %     |
|-----------------------------------------|-------|
| Newport Asia Group                      | 4.96% |
| Franklin India Technology Fund          | 0.44% |
| Quadrature Capital Vector SP<br>Limited | 0.18% |