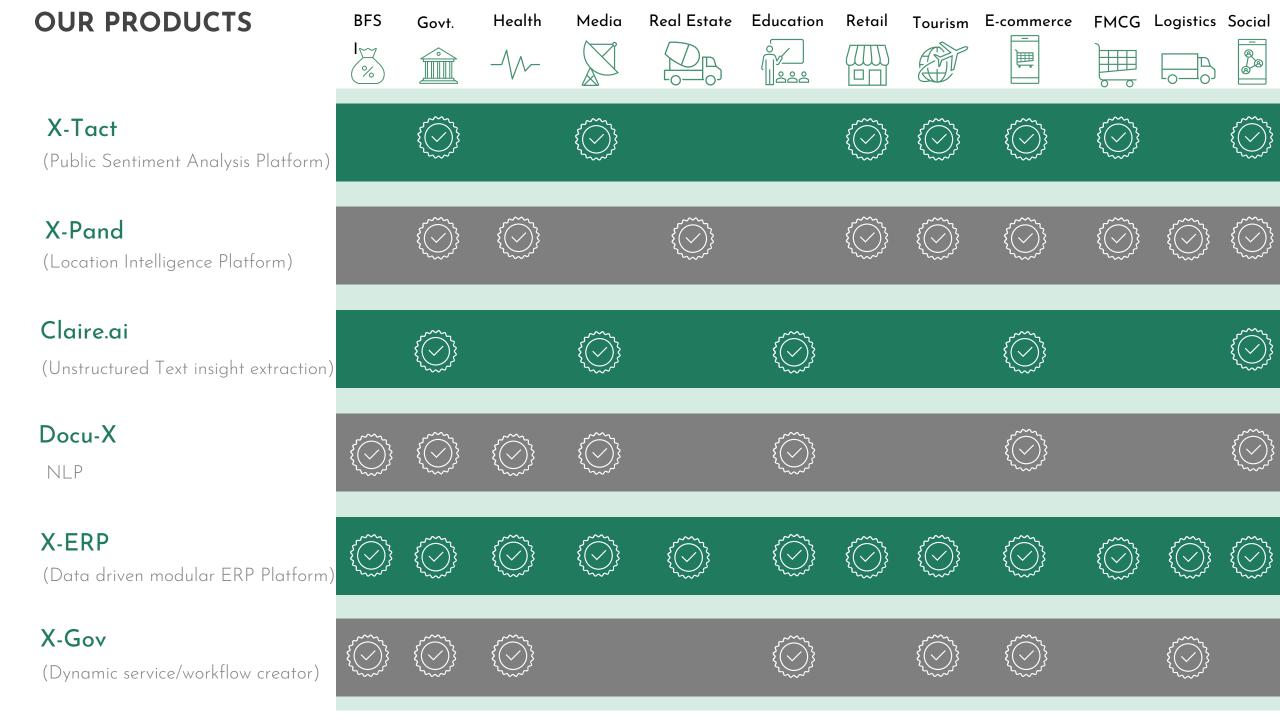

and innovations.
- ☐ India currently is home to the 3rd highest number of unicorns in the world, following the USA and China.



#### The Indian startup ecosystem is rooted in a strong foundation which is geared to deliver long-term success

- 1. A diverse and inclusive startup ecosystem
- 2. Widening breadth and depth presence in sectors
- 3. Intensifying corporate participation

- 4. Deepening investor commitment
- 5. Home to Unicorns
- 6. Collaborative growth playbook

- 7. Leveraging India's unique digital infrastructure
- 8. Wealth creation for 1.4bn of India's population

#### Investments in Startups by Sector (%Share)



#### Distribution of startups leveraging Deep-Tech



Source: NASSCOM

### **OUR GLOBAL ENGAGEMENTS:**

Our engagements haven't been limited to Indian Market...





# **OUR NEW INITIATIVES (Ventures)**

|                   | SOAL School of Accelerated Learning                                                                   | SCULTRAX                                            |
|-------------------|-------------------------------------------------------------------------------------------------------|-----------------------------------------------------|
| What              | India's first Neo-Product school platform for millennials looking to build coding and design careers. | Transformational award-winning creative media house |
| Sector            | Upskilling                                                                                            | Entertainment                                       |
| Capability        | Educational advanc